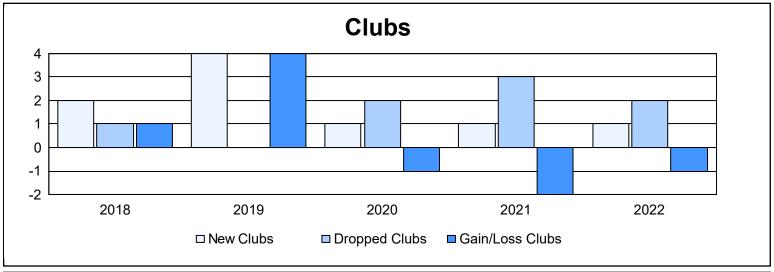

District D 2

As of June 2022 Cumulative

| Year      | New<br>Clubs | Dropped<br>Clubs | Gain/<br>Loss<br>Clubs | New<br>Members | Charter<br>Members | Reinstate<br>Members | Transfer<br>Members | Total<br>Member<br>Added | Total<br>Members<br>Dropped | Gain/<br>Loss<br>Members |
|-----------|--------------|------------------|------------------------|----------------|--------------------|----------------------|---------------------|--------------------------|-----------------------------|--------------------------|
| 2017-2018 | 2            | 1                | 1                      | 141            | 54                 | 6                    | 6                   | 207                      | 280                         | -73                      |
| 2018-2019 | 4            | 0                | 4                      | 128            | 113                | 8                    | 2                   | 251                      | 196                         | 55                       |
| 2019-2020 | 1            | 2                | -1                     | 81             | 39                 | 1                    | 1                   | 122                      | 152                         | -30                      |
| 2020-2021 | 1            | 3                | -2                     | 85             | 61                 | 6                    | 0                   | 152                      | 180                         | -28                      |
| 2021-2022 | 1            | 2                | -1                     | 93             | 48                 | 6                    | 3                   | 150                      | 195                         | -45                      |
| Average   | 2            | 2                | 0                      | 106            | 63                 | 5                    | 2                   | 176                      | 201                         | -24                      |